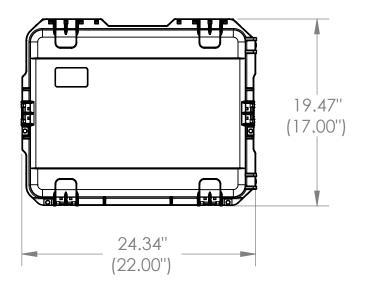

NOTE: DIMENSIONS IN (X.XX) ARE ID

Case Series: 3i Series Dimensions (for reference only)

Case part# 3i-2217-12 Length Width Overall Base / L

Base / Lid Case part# 3i-2217-12 Length Overall height left to right height front to back Exterior 24.34" Weight: 19.47" 14.38" 12.01"-2.37" Inerior 22.00" 10.75"-2.00" 17.00" 12.75"