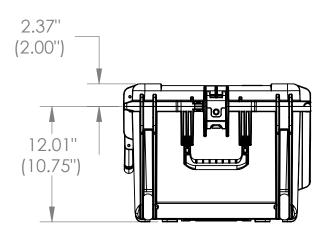

NOTE: DIMENSIONS IN (X.XX) ARE ID

Case Series: 3i Series Dimensions (for reference only)

Case part# 3i-2217-12 Length Width Overall Base / L

Base / Lid Case part# 3i-2217-12 Length Overall height left to right height front to back Exterior 24.34" Weight: 19.47" 14.38" 12.01"-2.37" Inerior 22.00" 10.75"-2.00" 17.00" 12.75"