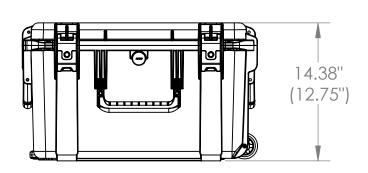

NOTE: DIMENSIONS IN (X.XX) ARE ID

Case Series: 3i Series Dimensions (for reference only)

Case part# 3i-2217-12 Length Width Overall Base / L

Base / Lid Case part# 3i-2217-12 Length Overall height left to right height front to back Exterior 24.34" Weight: 19.47" 14.38" 12.01"-2.37" Inerior 22.00" 10.75"-2.00" 17.00" 12.75"